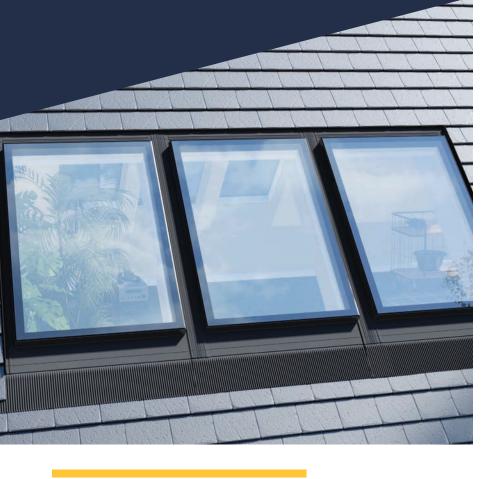

### **FEATURES**

**EASY INSTALL** FROM START TO FINISH

INTEGRATED FLASHING
ALLOWS FOR INSTALLATION
INTO ALL ROOFING MATERIALS

5°-90° SUITABLE FOR ANY PITCH

INSTALL IN A COMBINATION WITH EASE

USE MULTIPLE WINDOWS IN A COMBINATION OF YOUR CHOICE - NO SPECIAL FLASHINGS REQUIRED