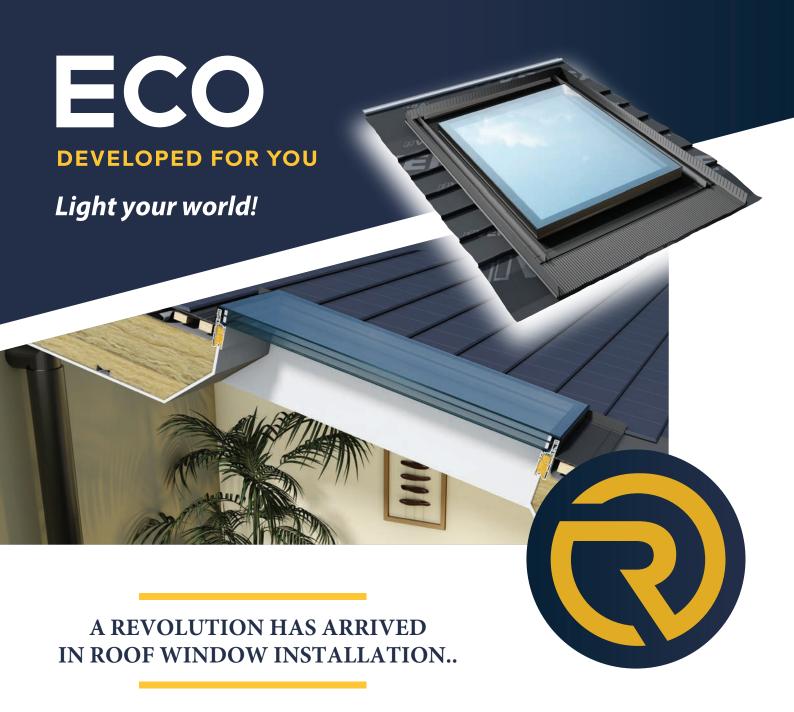

ECO LIGHT
FIXED TRIPLE GLAZED
ROOF WINDOW

### **FEATURES**

**EASY INSTALL** FROM START TO FINISH

INTEGRATED FLASHING
ALLOWS FOR INSTALLATION
INTO ALL ROOFING MATERIALS

5°-90° SUITABLE FOR ANY PITCH

INSTALL IN A COMBINATION WITH EASE

USE MULTIPLE WINDOWS IN A COMBINATION OF YOUR CHOICE - NO SPECIAL FLASHINGS REQUIRED