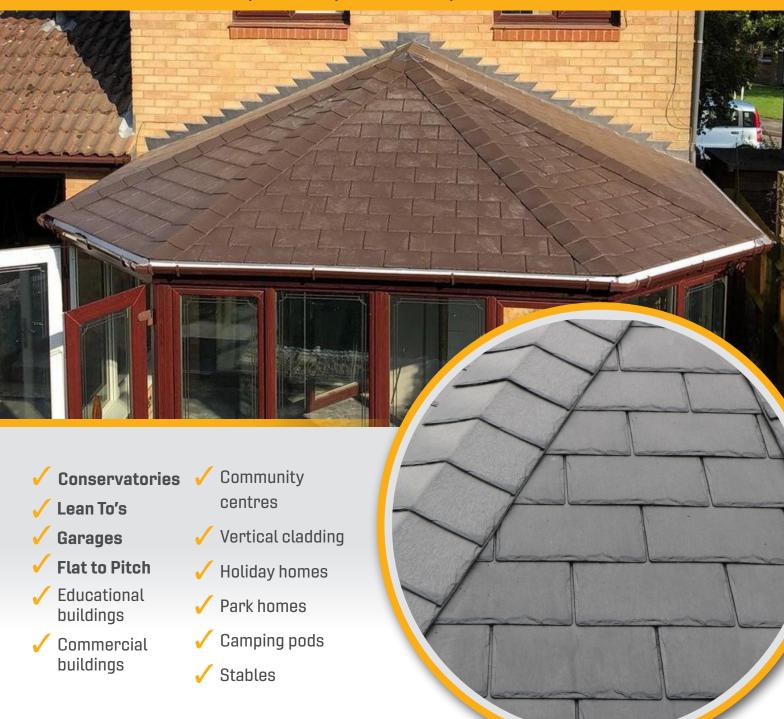

# A STRONG, DURABLE, RECYCLABLE, SYNTHETIC SLATE

#### **ADVANTAGES**

- British made
- Designed to give a traditional slate appearance
- Lightweight
- Low pitch
- Does not break or crack
- Quick installation
- Cost effective
- Virtually maintenance free
- Extensive range of accessories and flashings available
- Fully dry-fixed
- Guaranteed for 40 years against weather penetration
- Full technical support available
- Recycled core material