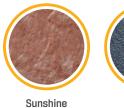

traditional slate appearance
- Lightweight
- Low pitch
- Does not break or crack
- Quick installation
- Cost effective
- Virtually maintenance free
- Extensive range of accessories and flashings available
- Fully dry-fixed
- Guaranteed for 40 years against weather penetration
- Full technical support available
- Recycled core material

### TECHNICAL DATA

- Min. pitch: 14°
- Max. pitch: 90°
- Weight: 0.6kg
- Overall width: 297mm
- Overall height: 445mm
- Batten gauge: 152mm-191mm
- Roof cover per slate: 0.06m<sup>2</sup>
- Slate per m<sup>2</sup>: 18-22
- Weight as laid per m<sup>2</sup>: 12kg
- Ridge: 5.5 per linear metre
- Hip: 5.5 to 6.5 per linear metre
- Material: Recyclable blend of Polypropylene & Limestone
- Fire resistance: BS476 Part 3

## STOCK COLOURS



## NON-STOCK COLOURS





Charcoal













- Manufactured using ISO 9001 approved materials
- ISO 14001