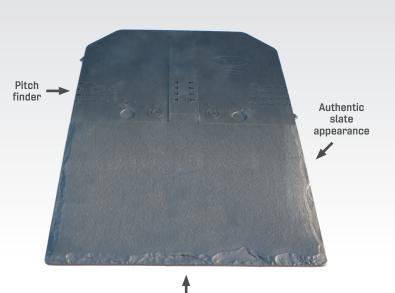

#### **ADVANTAGES**

- British made
- Designed to give a traditional slate appearance
- Lightweight
- Low pitch
- Does not break or crack
- Quick installation
- Cost effective
- Virtually maintenance free
- Extensive range of accessories and flashings available
- Fully dry-fixed
- Guaranteed for 40 years against weather penetration
- Full technical support available
- Recycled core material

### TECHNICAL DATA

- Min. pitch: 14°
- Max. pitch: 90°
- Weight: 0.6kg
- Overall width: 297mm
- Overall height: 445mm
- Batten gauge: 152mm-191mm
- Roof cover per slate: 0.06m<sup>2</sup>
- Slate per m<sup>2</sup>: 18-22
- Weight as laid per m<sup>2</sup>: 12kg
- Ridge: 5.5 per linear metre
- Hip: 5.5 to 6.5 per linear metre
- Material: Recyclable blend of Polypropylene & Limestone
- Fire resistance: BS476 Part 3